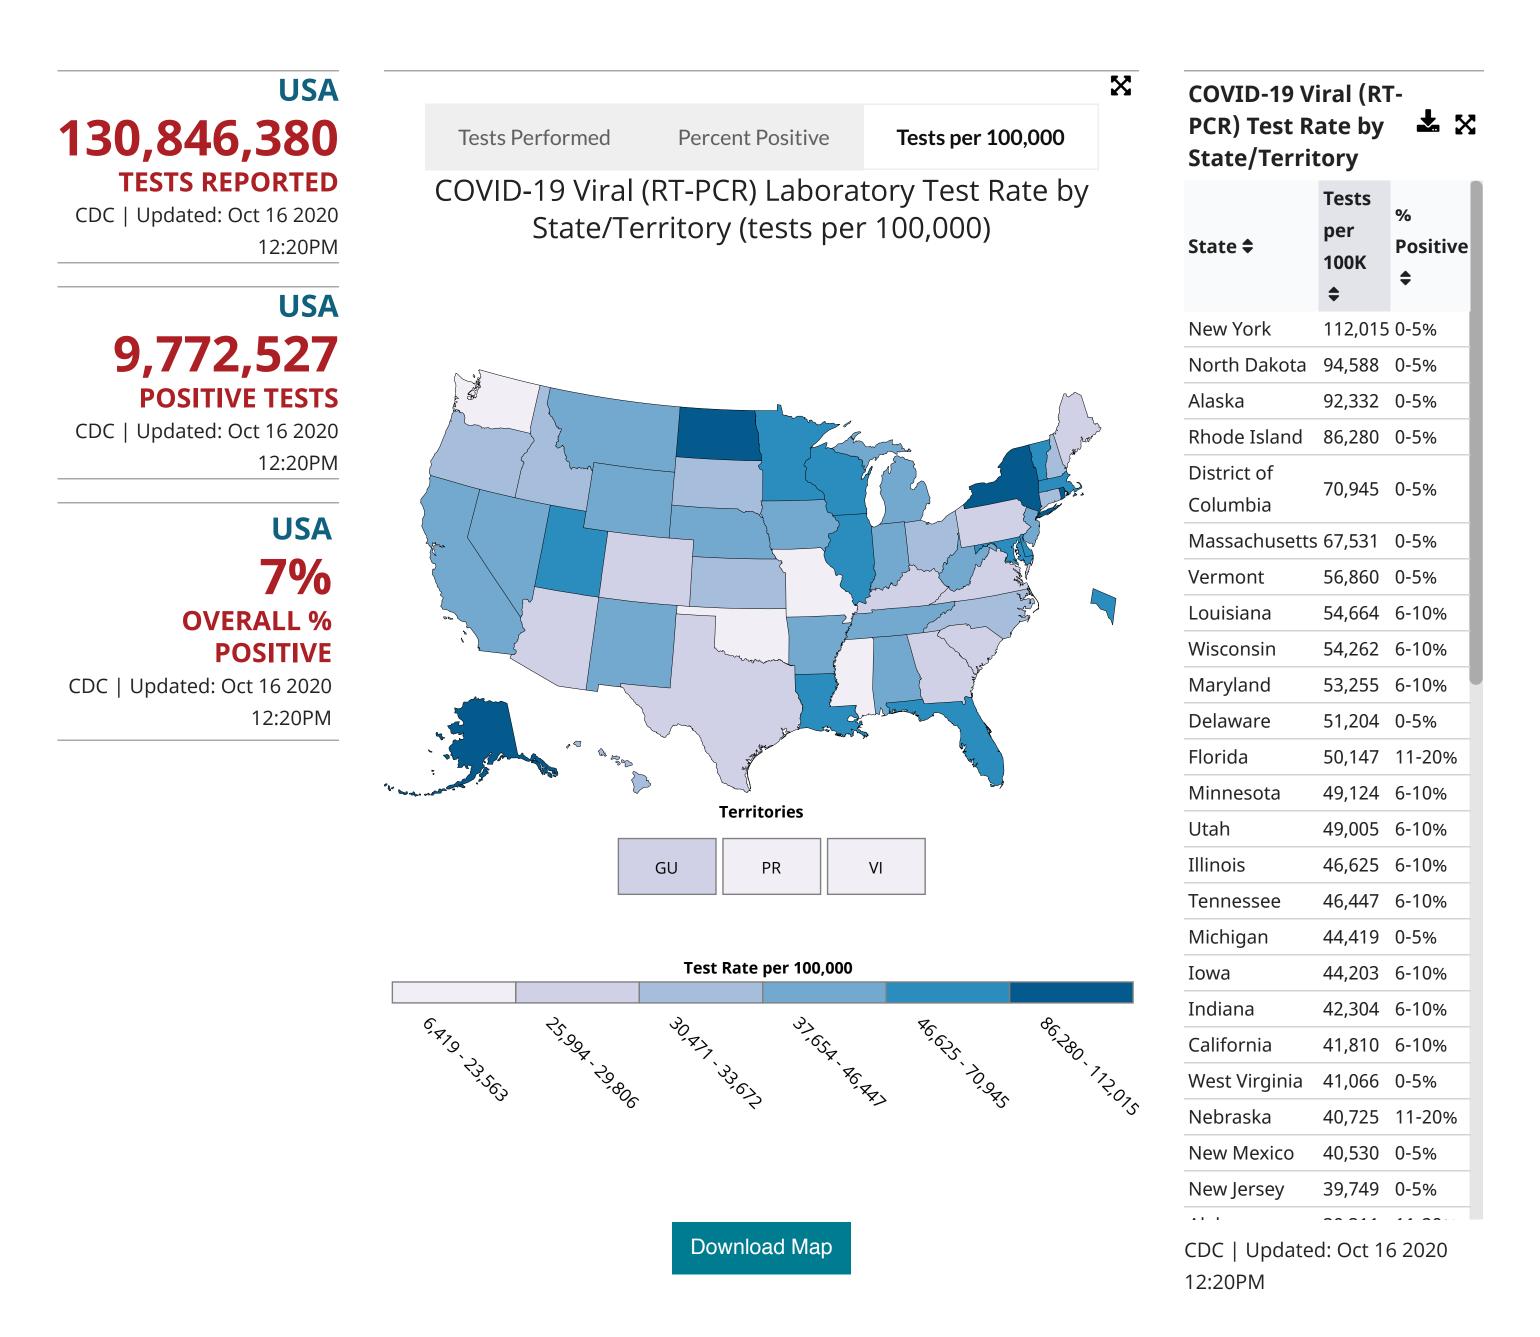

## **United States Laboratory Testing**

**Disclaimer:** The data presented above represent viral COVID-19 laboratory test (reverse transcription polymerase chain reaction) results from laboratories in the United States, including commercial and reference laboratories, public health laboratories, hospital laboratories, and other testing locations. The data represent laboratory test totals—not individual people—and exclude antibody and antigen tests. The data are provisional and subject to change. The data presented may not include counts for the most recent 3 days due to the time it takes to report testing information. The data may also not include results from all testing sites within a jurisdiction (e.g., point-of-care test sites) and therefore reflect the majority, but not all, COVID-19 tests in the United States. The data do not include COVID-19 antigen or antibody testing results.

The data are reported to state and jurisdictional health departments in accordance with applicable state or local law and in accordance with the Coronavirus Aid, Relief, and Economic Security (CARES) Act (CARES Act Section 18115). The data for each state are sourced from either data submitted directly by the state health department via COVID-19 electronic laboratory reporting (CELR), or a combination of commercial, public health, and in-house hospital laboratories. CELR data are used for states that either submit line-level data or submit aggregate counts that do not include antigen or antibody tests. The data are available for public use on HealthData.Gov.